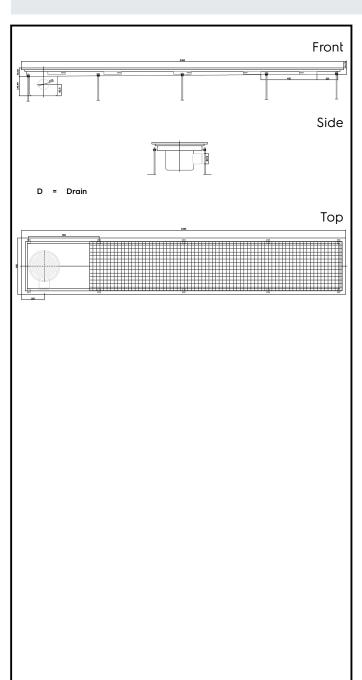

### **Key Information:**

External dimensions, Width:

328060 (FDC40230) 2300 mm External dimensions, Depth: 400 mm External dimensions, Height: 200 mm Net weight: 35 kg